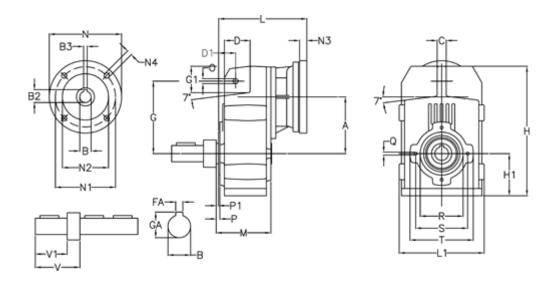

## **Data Sheet**

Article number: 29560211301225

Description: Shaft mounted gear A253R-113-P71B5

## **Measures**

D1 = 43.5

| FA = 10   | M = 135.5                                                   | Q = M10x14                                                                                              |
|-----------|-------------------------------------------------------------|---------------------------------------------------------------------------------------------------------|
| G = 162   | N = 160                                                     | R = 110                                                                                                 |
| G1 = 58.0 | N1 = 130                                                    | S = 130                                                                                                 |
| GA = 38.0 | N2 = 110                                                    | T = 150                                                                                                 |
| H = 290.5 | N4 = M8x16                                                  | V = 93.0                                                                                                |
| H1 = 93.5 | O = 13                                                      | V1 = 60                                                                                                 |
| L = 213.0 | P = 6.0                                                     |                                                                                                         |
|           | G = 162<br>G1 = 58.0<br>GA = 38.0<br>H = 290.5<br>H1 = 93.5 | G = 162 N = 160<br>G1 = 58.0 N1 = 130<br>GA = 38.0 N2 = 110<br>H = 290.5 N4 = M8x16<br>H1 = 93.5 O = 13 |

L1 = 188 P1 = 3.5